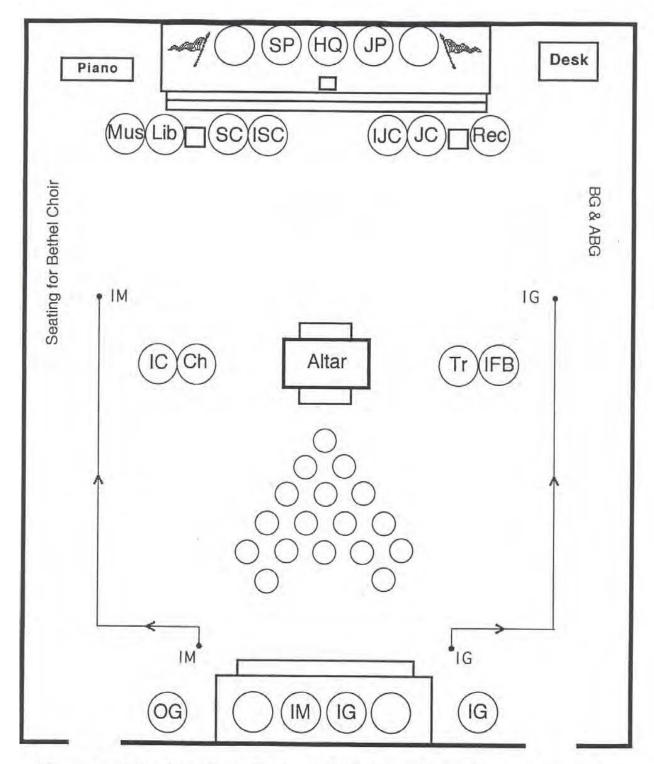

Diagram 24: Installing Guide and Installing Marshal return to their Waiting Stations after escorting IG & OG to their stations

Diagram 25: Installing Guide and Installing Marshal escort Custodians to their stations