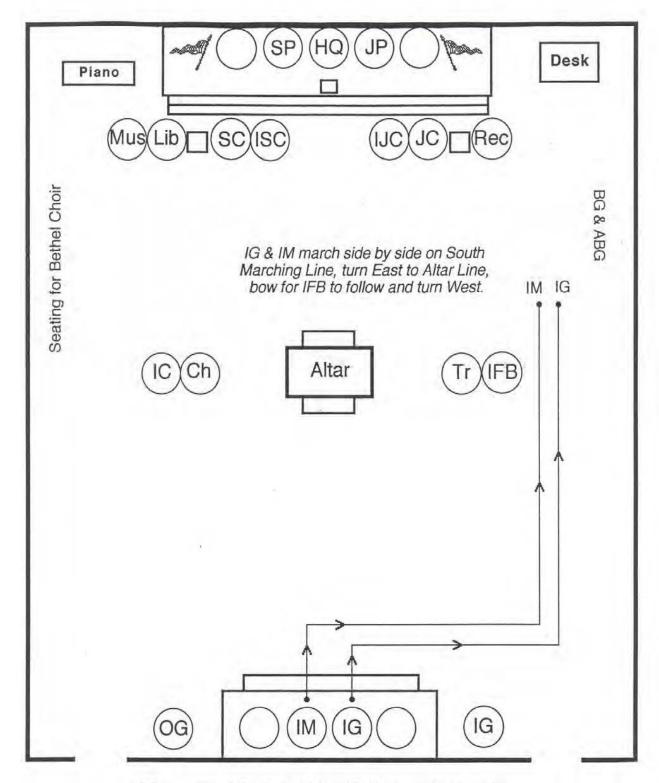

Diagram 11: Installing Guide and Installing Marshal begin escort of the Holy Bible

Diagram 14: Installing Guide and Installing Marshal begin escort of National Emblem

Diagram 17: Installing Guide and Installing Marshal escort Installing Flag Bearer back to station