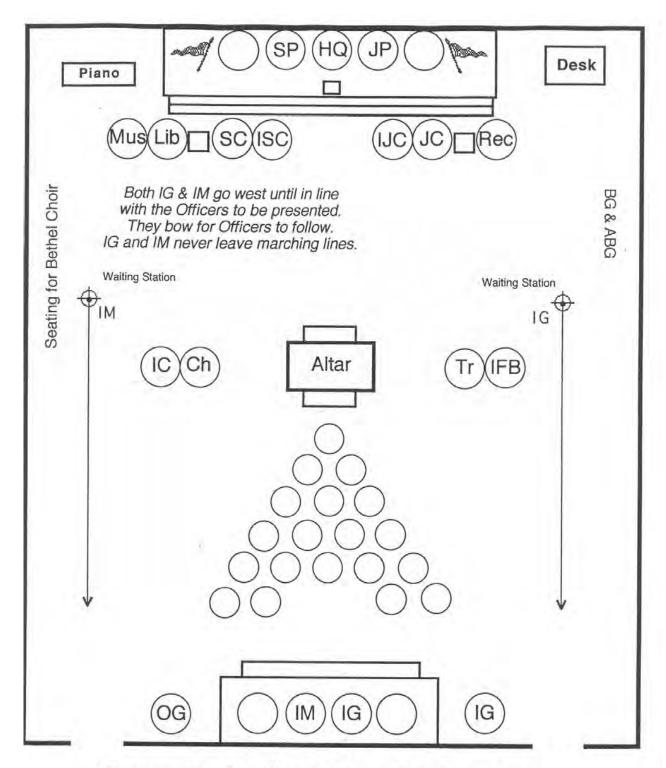

Diagram 18: Installing Guide and Installing Marshal present the Bethel Officers and Choir for the Obligation

Diagram 19: Installing Officer returns to the East

Diagram 20: Installing Guide and Installing Marshal March west to pick up Officers to be Installed

Diagram 21: Installing Guide and Installing Marshal present Officers west of Altar - Option One

Diagram 22: Installing Guide and Installing Marshal conduct Officers to their stations

Diagram 23: Installing Guide and Installing Marshal escort Guards to their stations