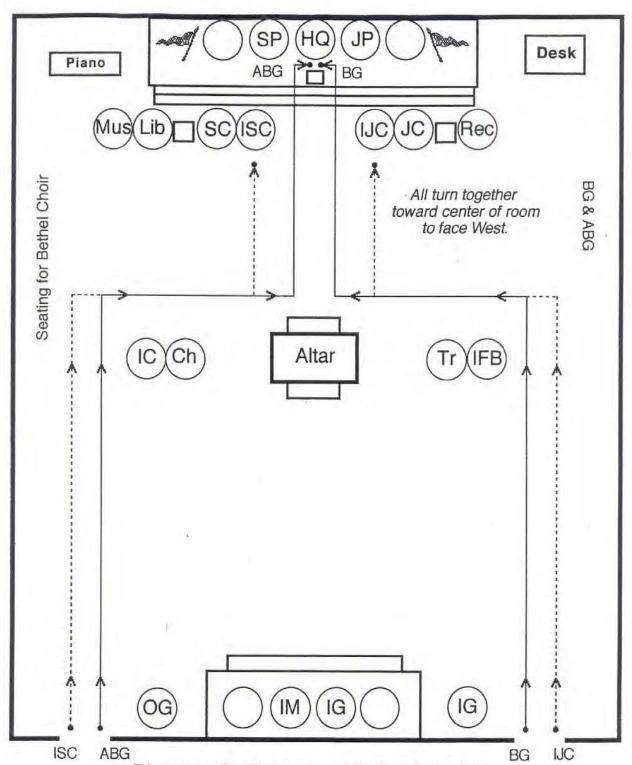

Diagram 4: Installing Custodians escort Master or Mistress of Ceremonies to East

Diagram 5: Associate Bethel Guardian retires

Installing Officer waits at Ante Room Door

Diagram 6: Associate Bethel Guardian escorts and presents Installing Officer right arm