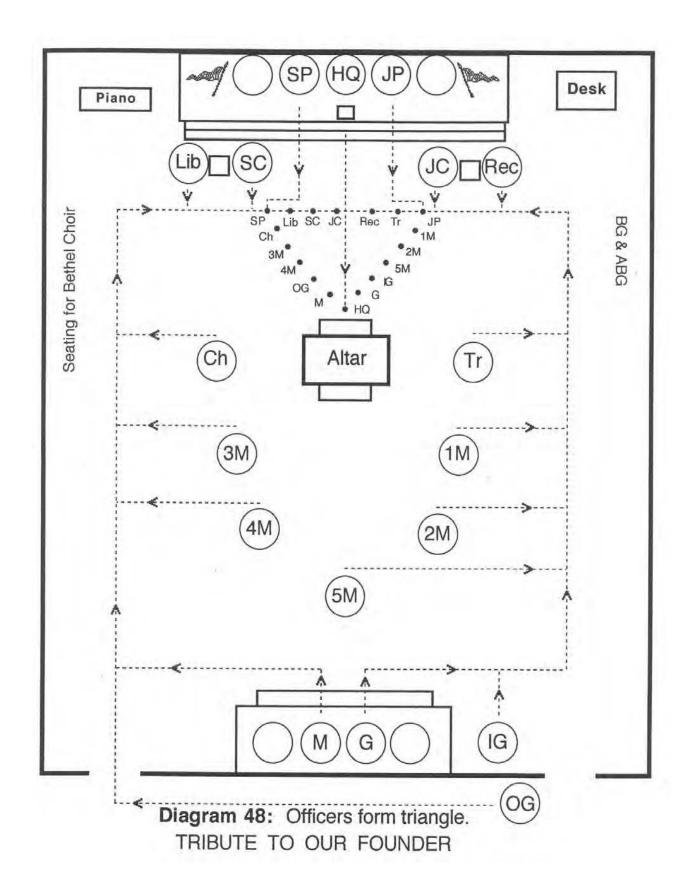

Diagram 47: Officers and members take positions for ceremony.

OBLIGATION CEREMONY

**Diagram 50:** Officers form cross. MASONIC TRIBUTE