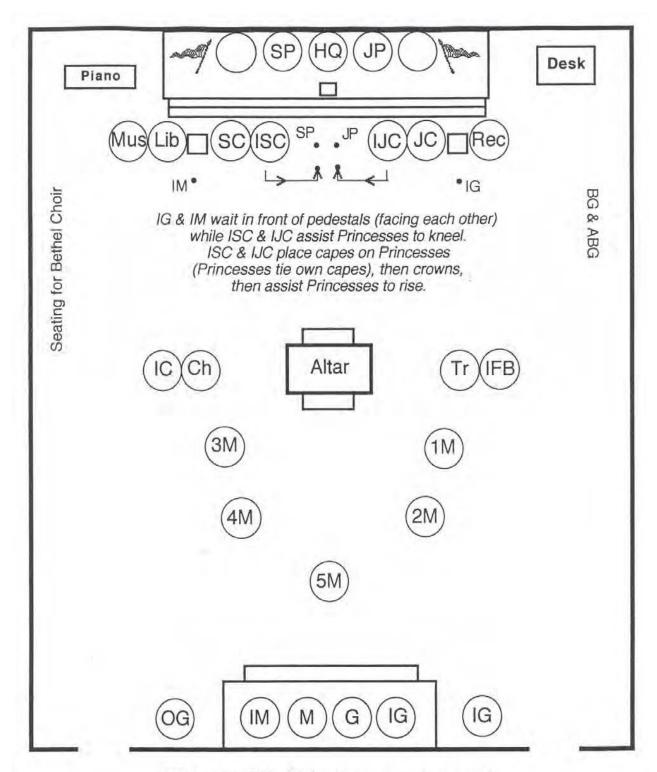

Diagram 32: Princesses are invested with the honors of their stations

Diagram 33: Installing Officer takes position to invest Honored Queen with cape and crown

Diagram 34: Honored Queen is escorted to the East