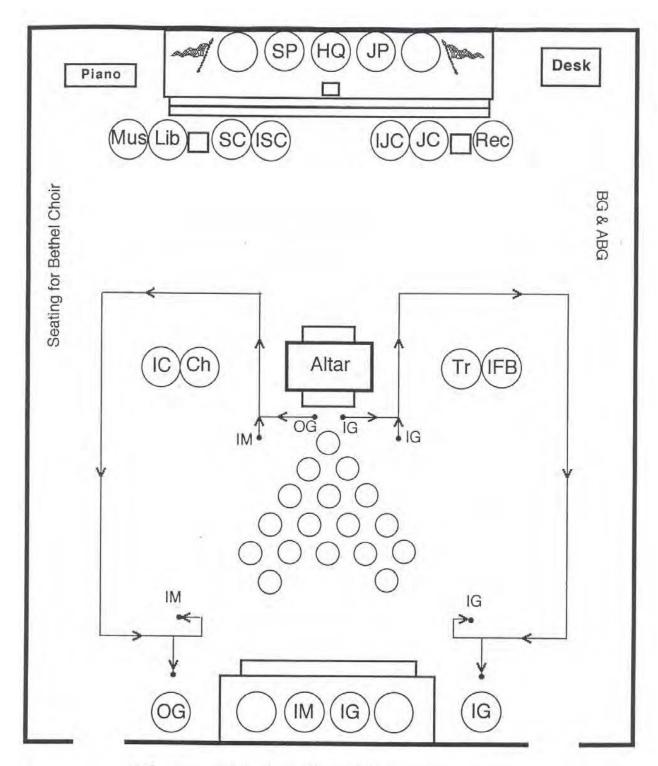

Diagram 24: Installing Guide and Installing Marshal return to their Waiting Stations after escorting IG & OG to their stations

Diagram 25: Installing Guide and Installing Marshal escort Custodians to their stations