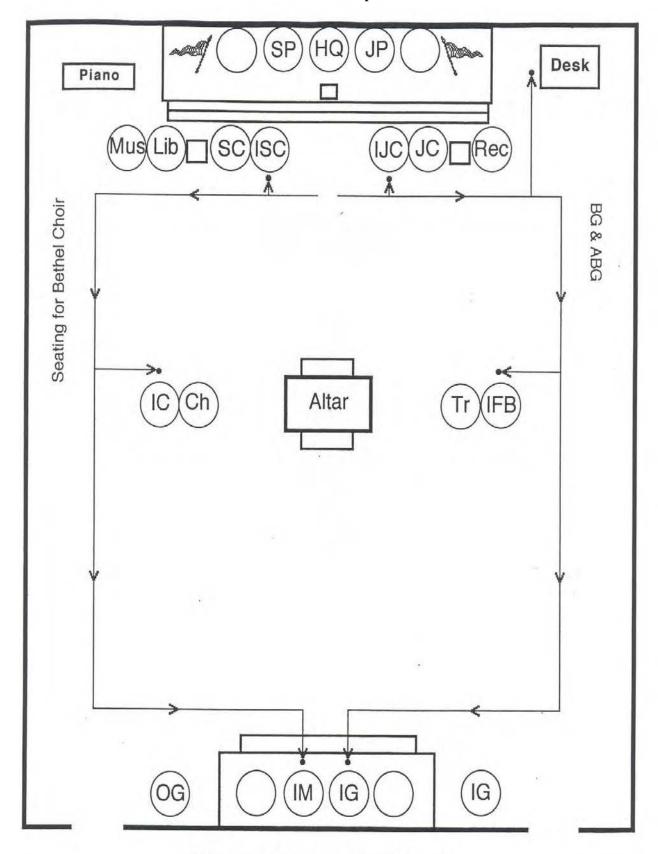

Diagram 8: Installing Officers assume their stations

Diagram 9: Installing Guide & Installing Marshal retire for entrance of Bethel Officers and Bethel Choir

Diagram 10: Installing Guide and Installing Marshal resume stations following entrance of Bethel Officers