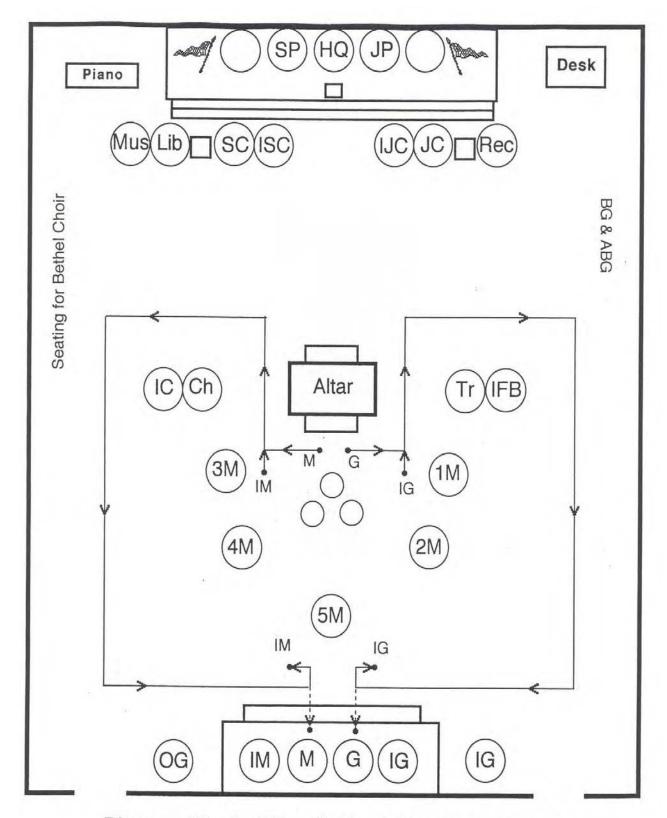

Diagram 21: Installing Guide and Installing Marshal present Officers west of Altar - Option One

Diagram 22: Installing Guide and Installing Marshal conduct Officers to their stations

Diagram 23: Installing Guide and Installing Marshal escort Guards to their stations

Diagram 24: Installing Guide and Installing Marshal return to their Waiting Stations after escorting IG & OG to their stations

Diagram 25: Installing Guide and Installing Marshal escort Custodians to their stations