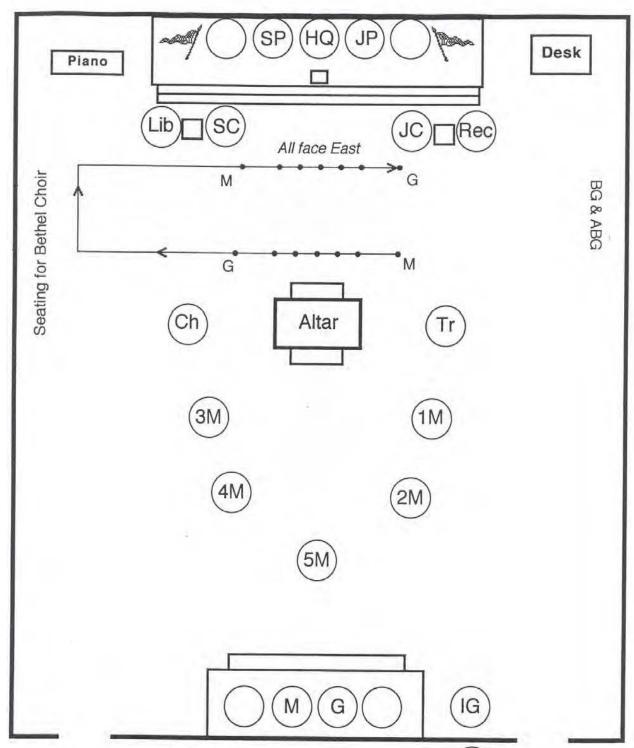

Diagram 44: Guide & Marshal OG escort Daughters east of Altar MAJORITY CEREMONY

Diagram 45: Guide & Marshal OG escort Daughters to east line MAJORITY CEREMONY

Diagram 46: Guide & Marshal escort OG
Daughters to seats reserved for them
MAJORITY CEREMONY