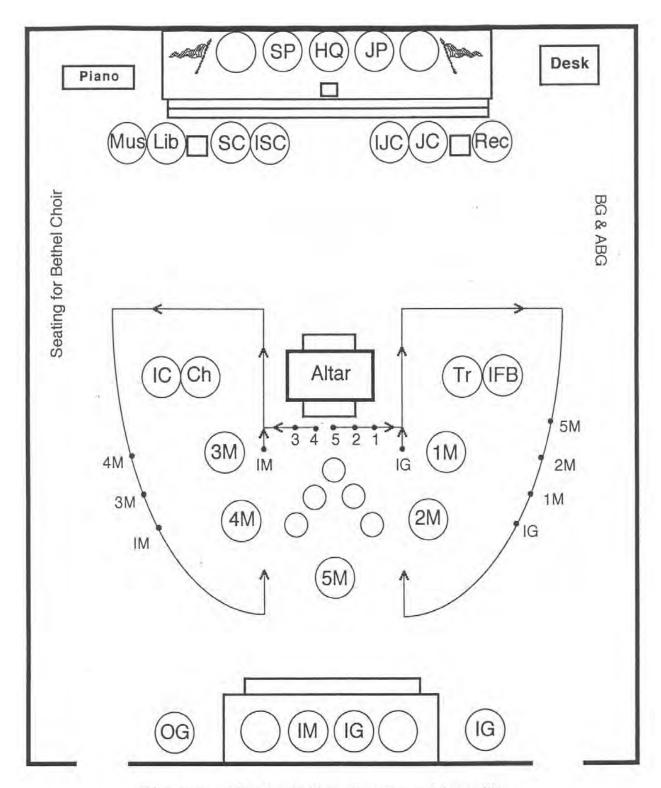

Diagram 35: Suggested Seating Arrangement—Solid Triangle

Diagram 36: Suggested Seating Arrangement—Semicircle with Triangle

Diagram 37: Suggested Seating Arrangement—Semicircle with Cross

Diagram 38: Suggested Seating Arrangement—Double Cross