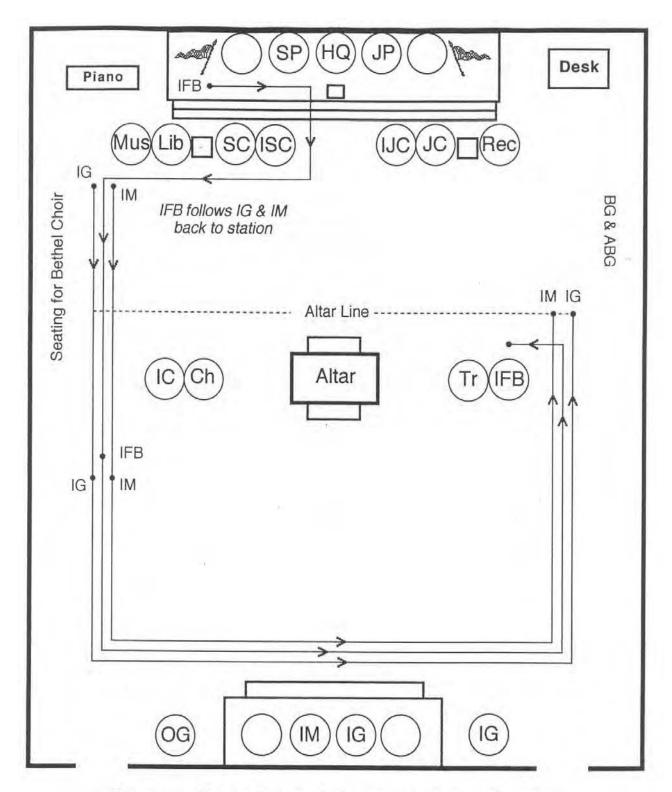

Diagram 11: Installing Guide and Installing Marshal begin escort of the Holy Bible

Diagram 14: Installing Guide and Installing Marshal begin escort of National Emblem

Diagram 17: Installing Guide and Installing Marshal escort Installing Flag Bearer back to station