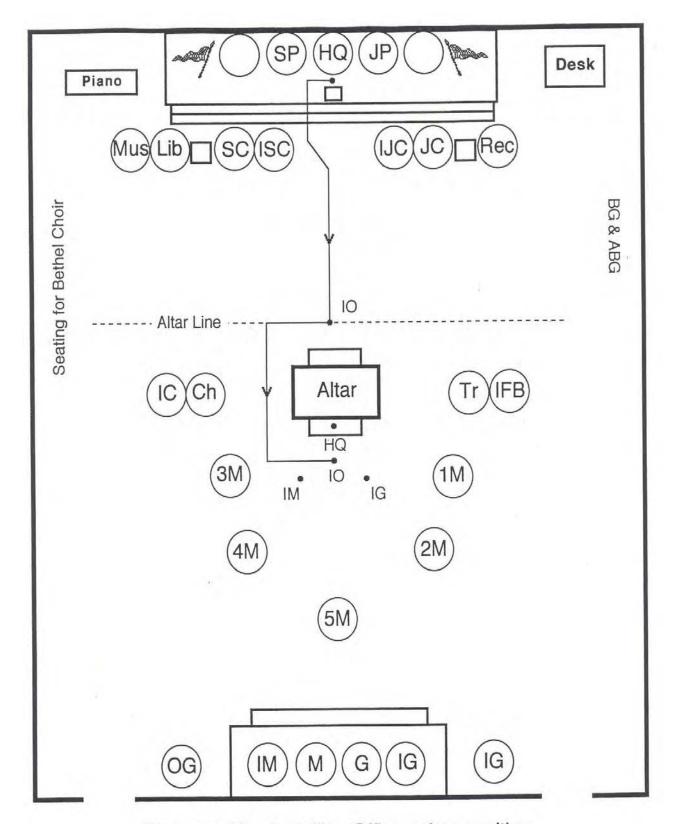

Diagram 1: Bethel setup for Installation of Officers

Diagram 2: Entrance of Bethel Guardian and Associate Bethel Guardian

Diagram 3: Installing Custodians retire to escort Master or Mistress of Ceremonies or Installing Officers