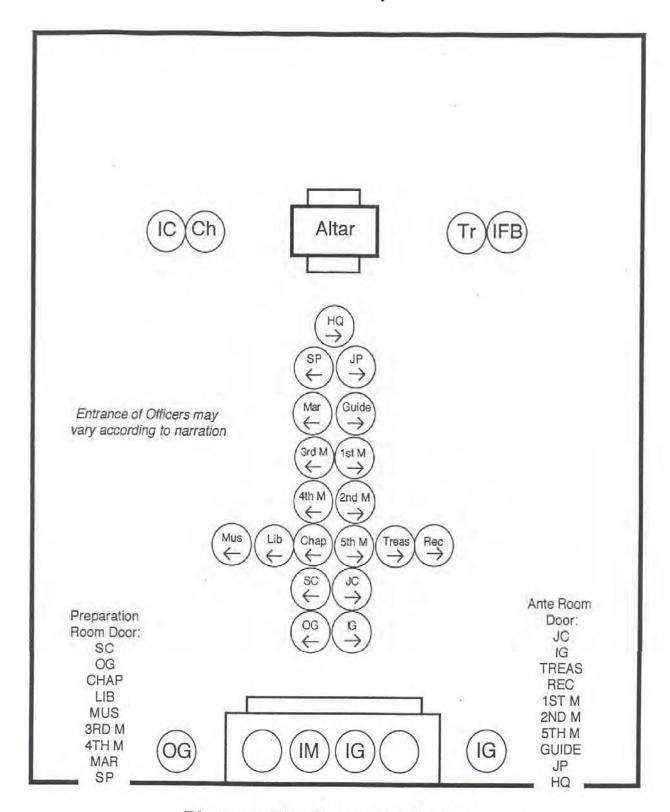

Diagram 35: Suggested Seating Arrangement—Solid Triangle

Diagram 36: Suggested Seating Arrangement—Semicircle with Triangle

Diagram 37: Suggested Seating Arrangement—Semicircle with Cross

Diagram 38: Suggested Seating Arrangement—Double Cross

Diagram 39: Suggested Seating Arrangement—Single Cross

Diagram 40: Suggested Seating Arrangement—Square and Compass

Diagram 41: Suggested Seating Arrangement—Hollow Triangle

Diagram 43: Guide & Marshal OG escort Daughters west of Altar MAJORITY CEREMONY