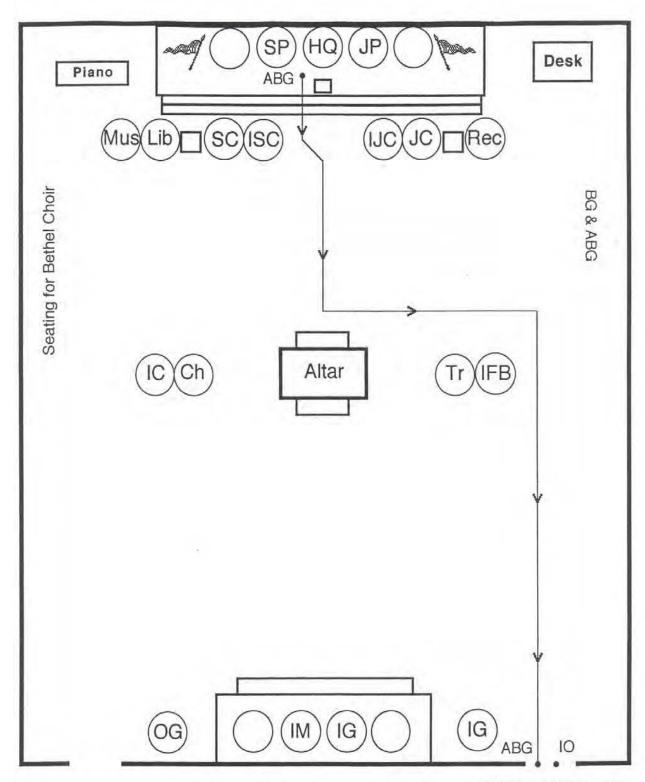

Diagram 1: Bethel setup for Installation of Officers

Diagram 2: Entrance of Bethel Guardian and Associate Bethel Guardian

Diagram 3: Installing Custodians retire to escort Master or Mistress of Ceremonies or Installing Officers