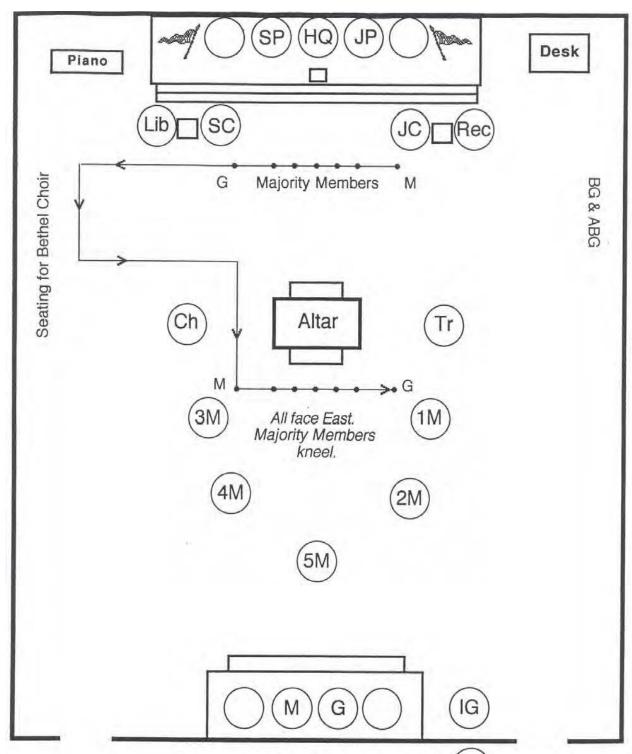

Diagram 44: Guide & Marshal OG escort Daughters east of Altar MAJORITY CEREMONY

Diagram 45: Guide & Marshal OG escort Daughters to east line MAJORITY CEREMONY

Diagram 46: Guide & Marshal escort OG
Daughters to seats reserved for them
MAJORITY CEREMONY