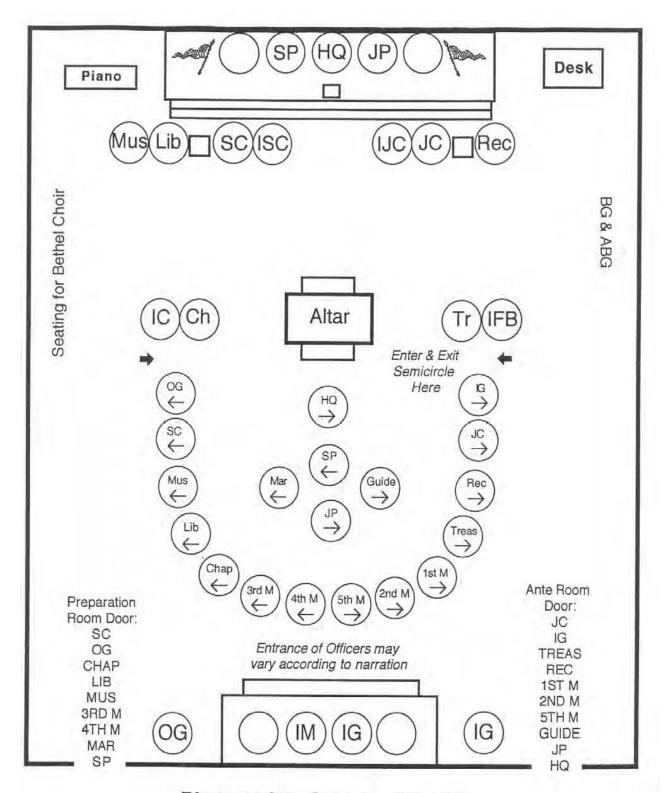

Diagram 35: Suggested Seating Arrangement—Solid Triangle

Diagram 36: Suggested Seating Arrangement—Semicircle with Triangle

Diagram 37: Suggested Seating Arrangement—Semicircle with Cross

Diagram 38: Suggested Seating Arrangement—Double Cross