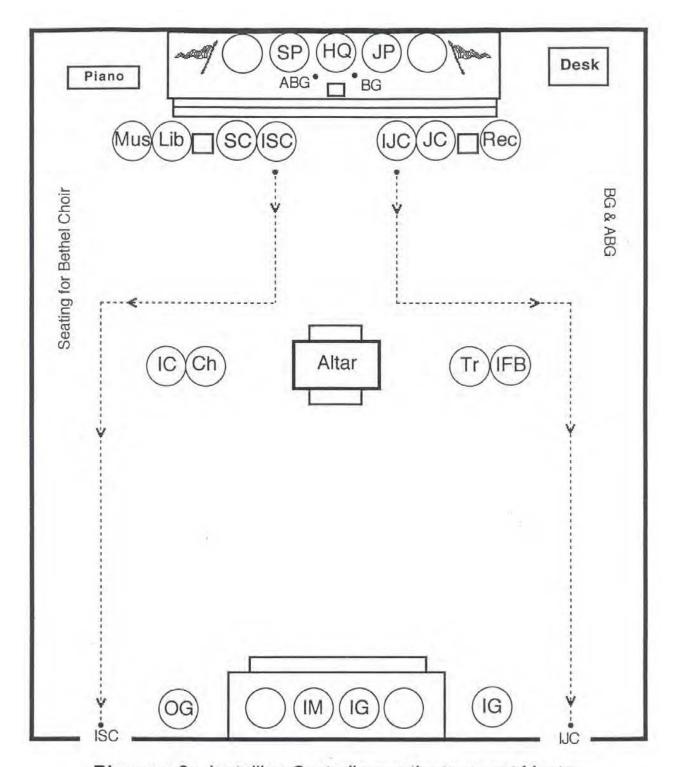

Diagram 4: Installing Custodians escort Master or Mistress of Ceremonies to East

Diagram 5: Associate Bethel Guardian retires

Installing Officer waits at Ante Room Door

Diagram 6: Associate Bethel Guardian escorts and presents Installing Officer right arm