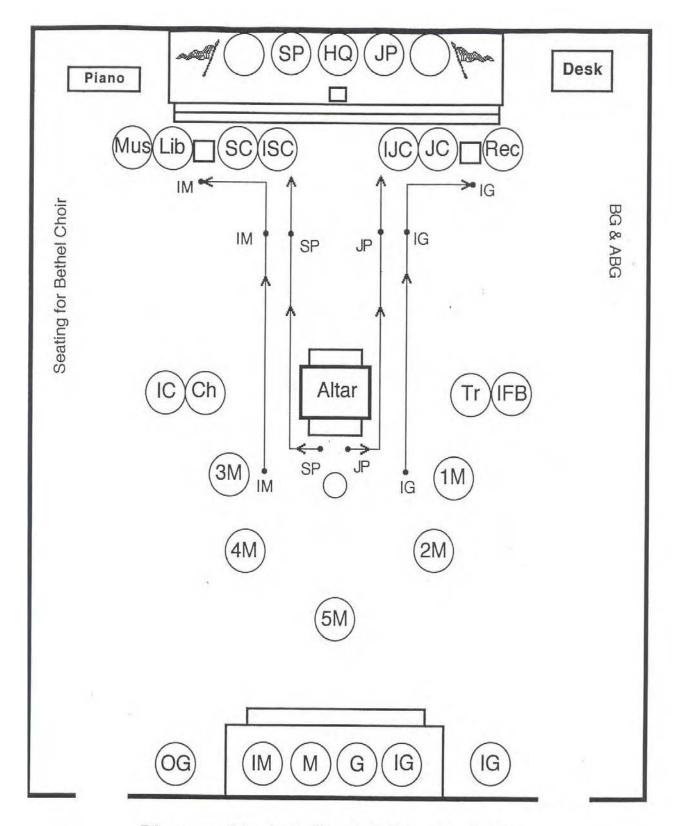

Diagram 29: Installing Guide and Installing Marshal continue escorting Messengers to their stations

Diagram 30: Installing Guide and Installing Marshal escort Guide and Marshal to their stations

Diagram 31: Installing Guide and Installing Marshal escort Princesses to the East