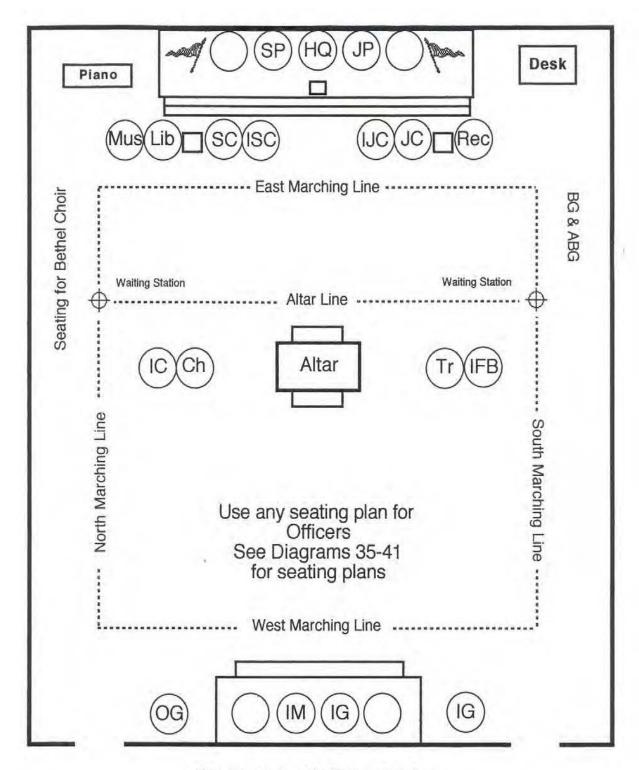

Diagram 1: Bethel setup for Installation of Officers

Diagram 2: Entrance of Bethel Guardian and Associate Bethel Guardian

Diagram 3: Installing Custodians retire to escort Master or Mistress of Ceremonies or Installing Officers