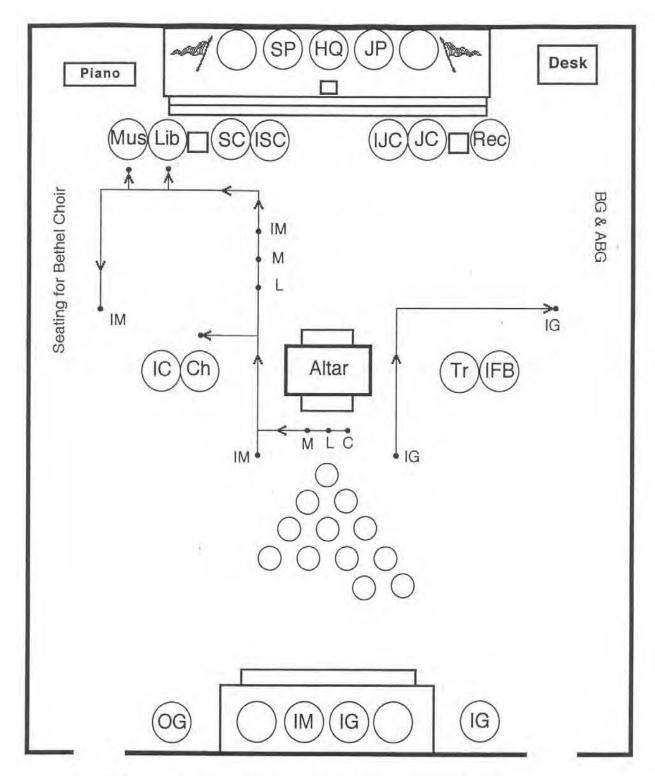

Diagram 11: Installing Guide and Installing Marshal begin escort of the Holy Bible

Diagram 14: Installing Guide and Installing Marshal begin escort of National Emblem

Diagram 17: Installing Guide and Installing Marshal escort Installing Flag Bearer back to station