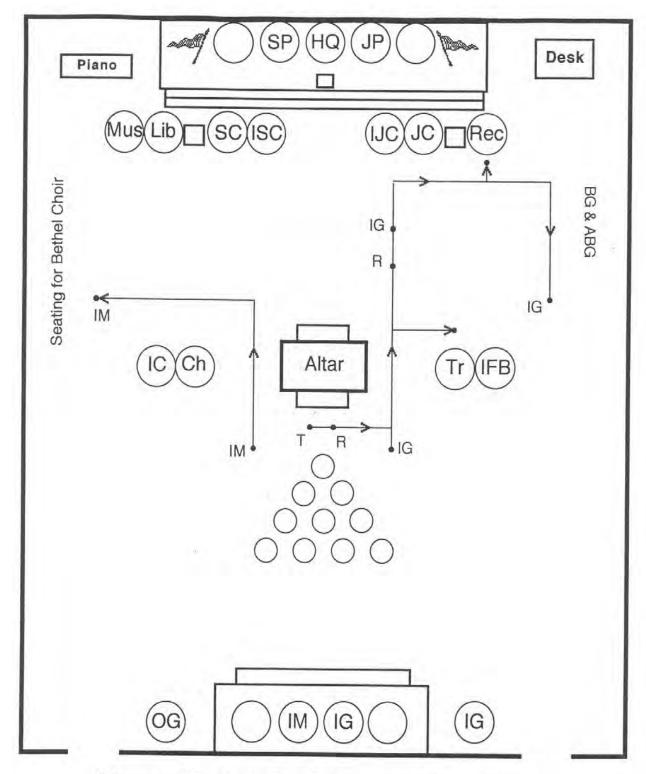

Diagram 24: Installing Guide and Installing Marshal return to their Waiting Stations after escorting IG & OG to their stations

Diagram 25: Installing Guide and Installing Marshal escort Custodians to their stations