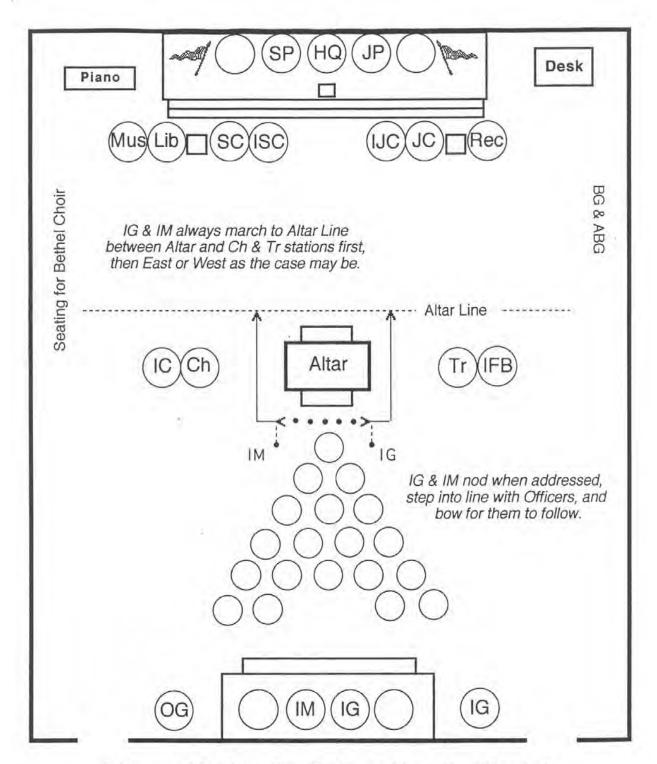

Diagram 21: Installing Guide and Installing Marshal present Officers west of Altar - Option One

Diagram 22: Installing Guide and Installing Marshal conduct Officers to their stations

Diagram 23: Installing Guide and Installing Marshal escort Guards to their stations