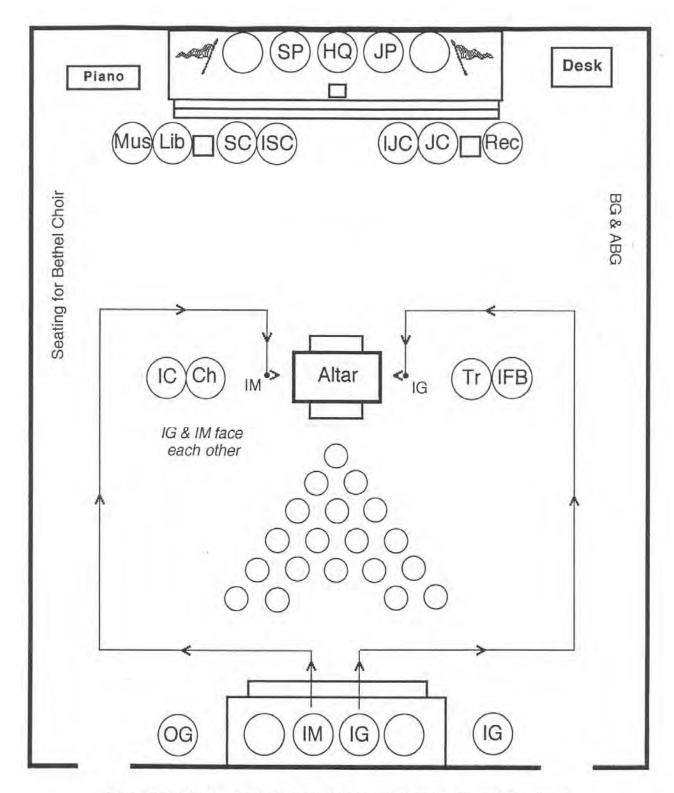

Diagram 18: Installing Guide and Installing Marshal present the Bethel Officers and Choir for the Obligation

Diagram 19: Installing Officer returns to the East

Diagram 20: Installing Guide and Installing Marshal March west to pick up Officers to be Installed