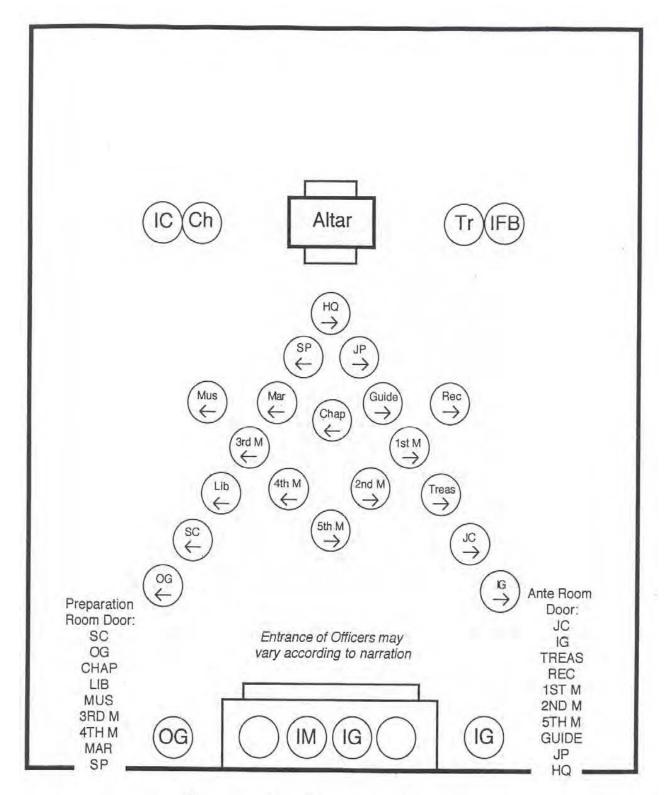

Diagram 35: Suggested Seating Arrangement—Solid Triangle

Diagram 36: Suggested Seating Arrangement—Semicircle with Triangle

Diagram 37: Suggested Seating Arrangement—Semicircle with Cross

Diagram 38: Suggested Seating Arrangement—Double Cross