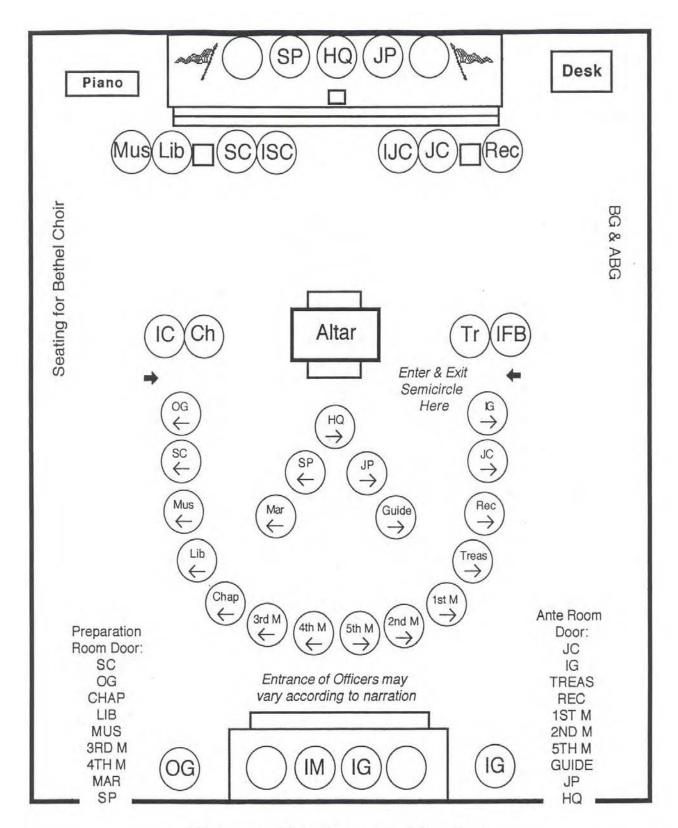

Diagram 35: Suggested Seating Arrangement—Solid Triangle

Diagram 36: Suggested Seating Arrangement—Semicircle with Triangle

Diagram 37: Suggested Seating Arrangement—Semicircle with Cross

Diagram 38: Suggested Seating Arrangement—Double Cross