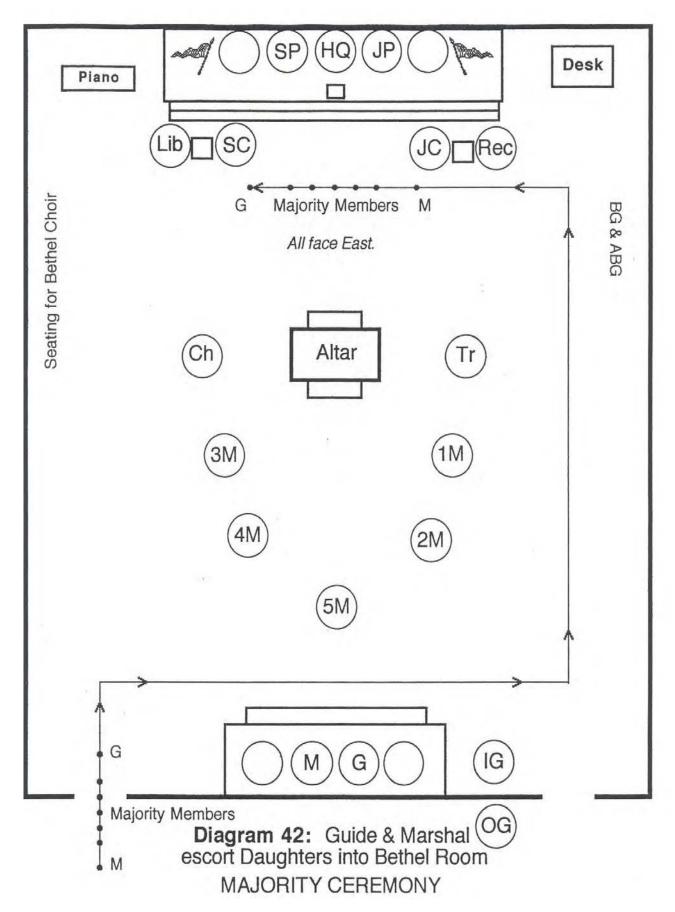

Diagram 39: Suggested Seating Arrangement—Single Cross

Diagram 40: Suggested Seating Arrangement—Square and Compass

Diagram 41: Suggested Seating Arrangement—Hollow Triangle

Diagram 43: Guide & Marshal OG escort Daughters west of Altar MAJORITY CEREMONY