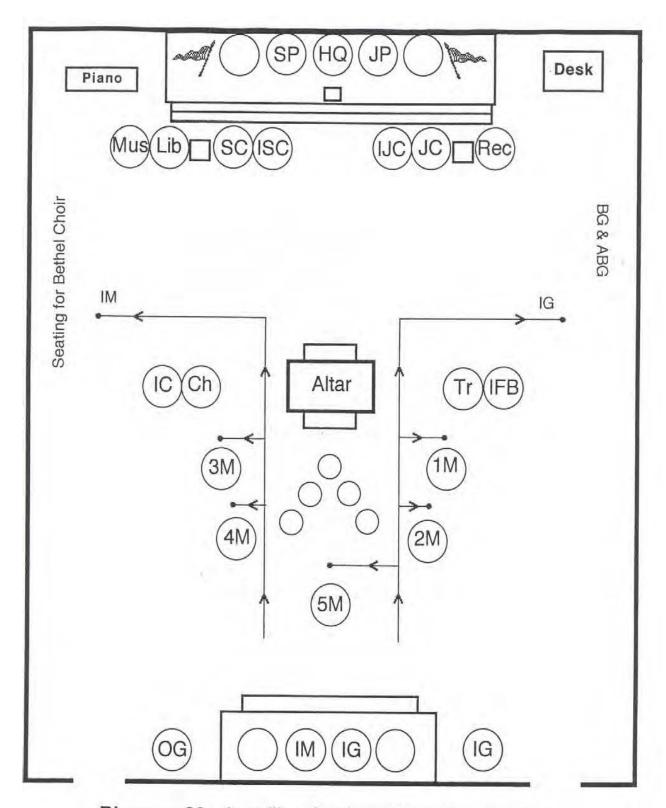

Diagram 18: Installing Guide and Installing Marshal present the Bethel Officers and Choir for the Obligation

Diagram 19: Installing Officer returns to the East

Diagram 20: Installing Guide and Installing Marshal March west to pick up Officers to be Installed

Diagram 21: Installing Guide and Installing Marshal present Officers west of Altar - Option One

Diagram 22: Installing Guide and Installing Marshal conduct Officers to their stations

Diagram 23: Installing Guide and Installing Marshal escort Guards to their stations