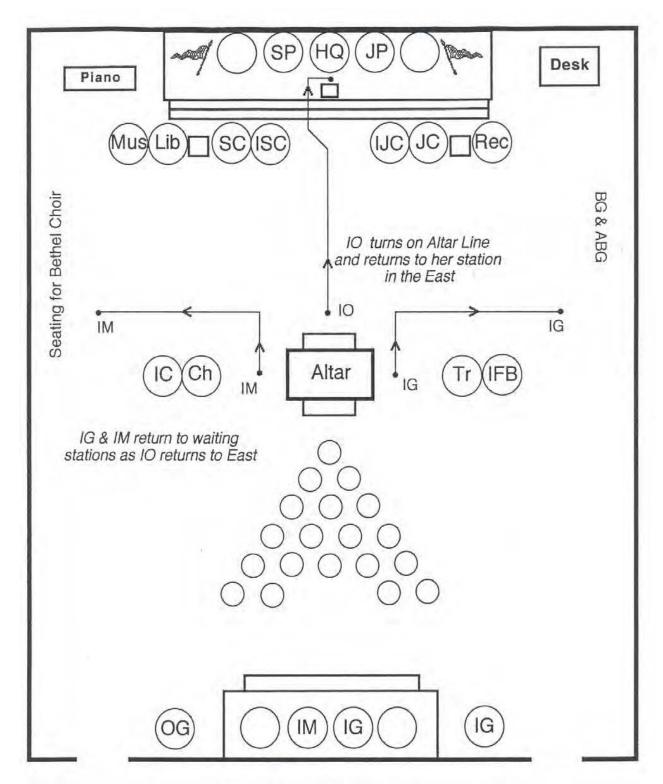

Diagram 18: Installing Guide and Installing Marshal present the Bethel Officers and Choir for the Obligation

Diagram 19: Installing Officer returns to the East

Diagram 20: Installing Guide and Installing Marshal March west to pick up Officers to be Installed