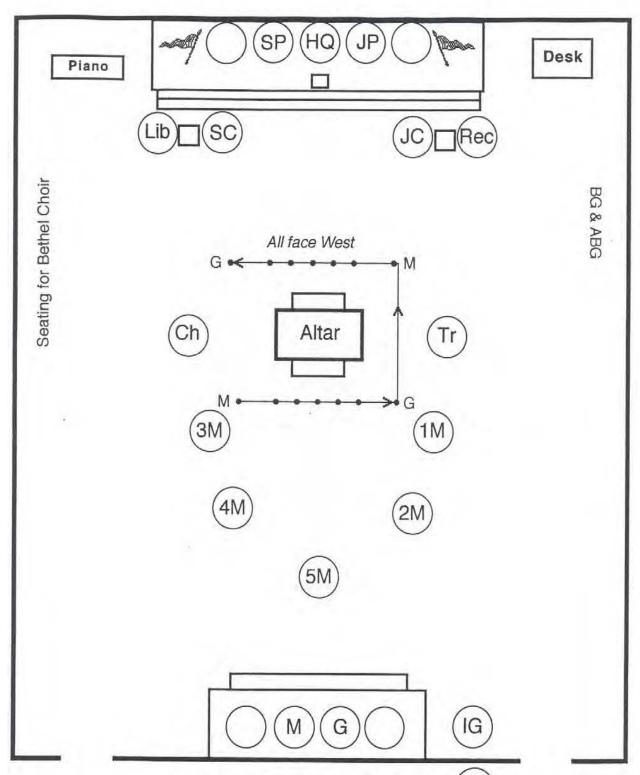

Diagram 44: Guide & Marshal OG escort Daughters east of Altar MAJORITY CEREMONY

Diagram 45: Guide & Marshal OG escort Daughters to east line MAJORITY CEREMONY

Diagram 46: Guide & Marshal escort OG
Daughters to seats reserved for them
MAJORITY CEREMONY