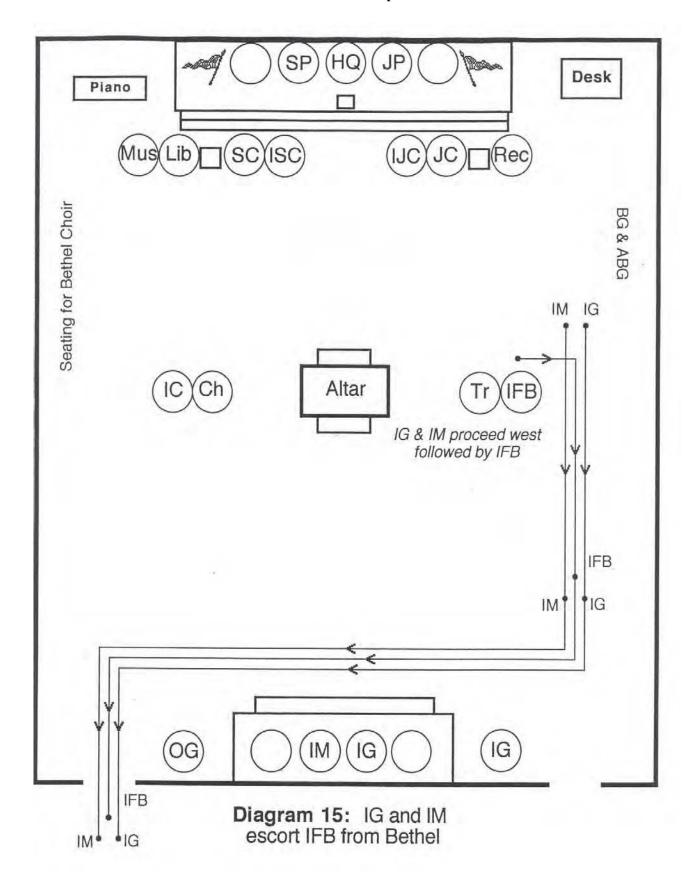

Diagram 11: Installing Guide and Installing Marshal begin escort of the Holy Bible

Diagram 14: Installing Guide and Installing Marshal begin escort of National Emblem

Diagram 17: Installing Guide and Installing Marshal escort Installing Flag Bearer back to station