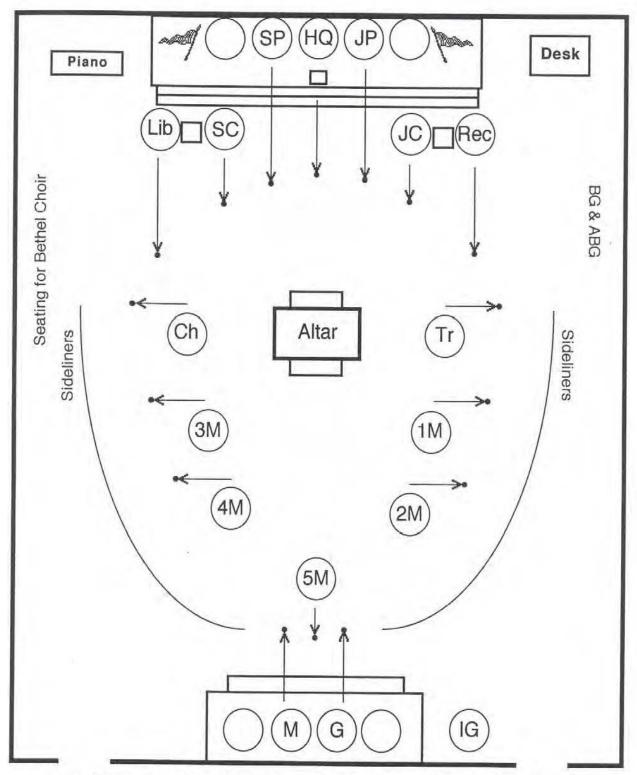

Diagram 44: Guide & Marshal OG escort Daughters east of Altar MAJORITY CEREMONY

Diagram 45: Guide & Marshal OG escort Daughters to east line MAJORITY CEREMONY

Diagram 46: Guide & Marshal escort OG
Daughters to seats reserved for them
MAJORITY CEREMONY