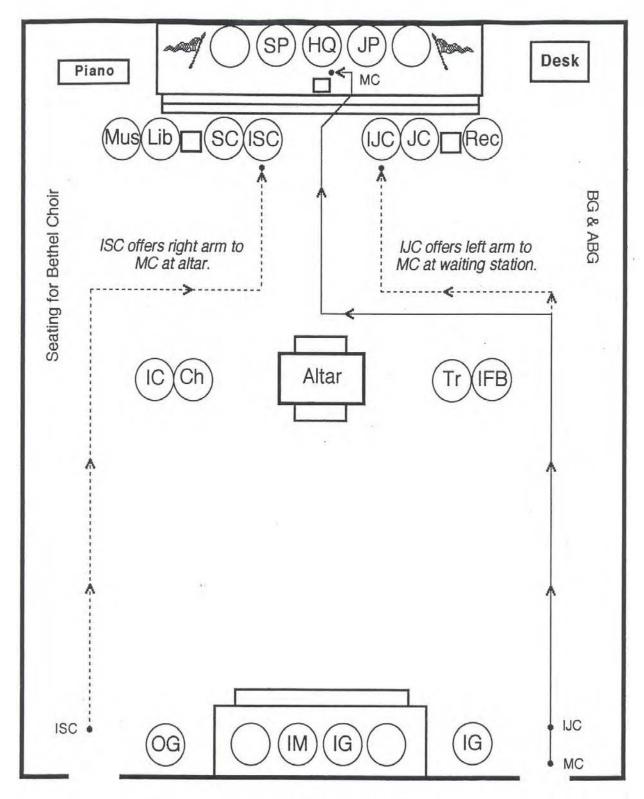

Diagram 4: Installing Custodians escort Master or Mistress of Ceremonies to East

Diagram 5: Associate Bethel Guardian retires

Installing Officer waits at Ante Room Door

Diagram 6: Associate Bethel Guardian escorts and presents Installing Officer right arm