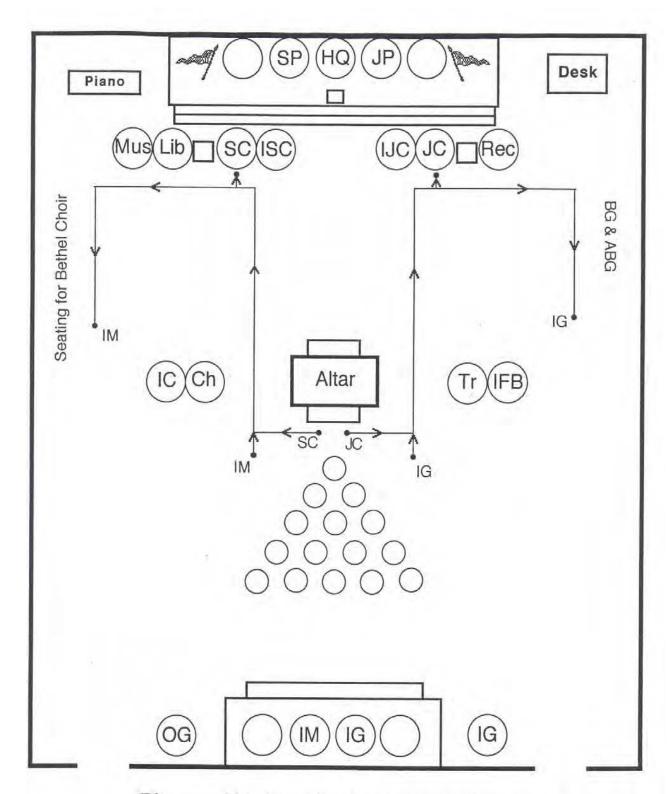

Diagram 8: Installing Officers assume their stations

Diagram 9: Installing Guide & Installing Marshal retire for entrance of Bethel Officers and Bethel Choir

Diagram 10: Installing Guide and Installing Marshal resume stations following entrance of Bethel Officers