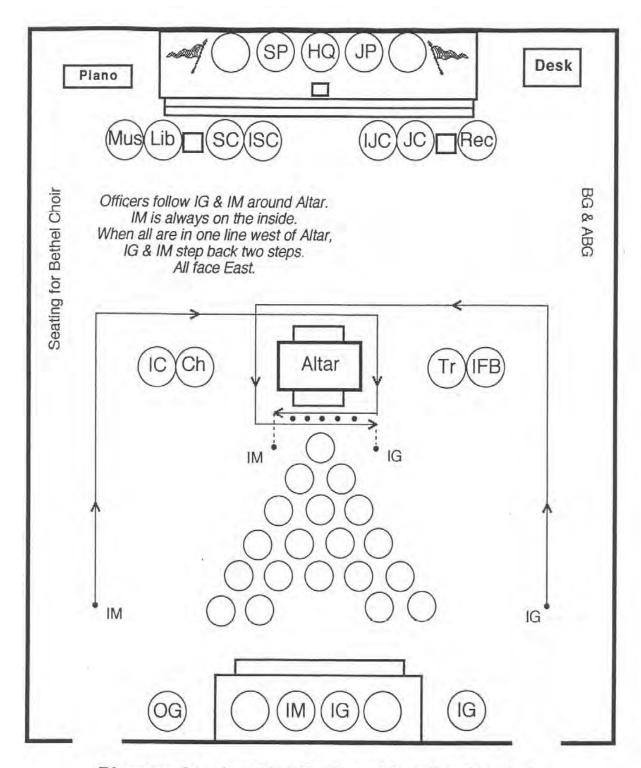

Diagram 21: Installing Guide and Installing Marshal present Officers west of Altar - Option One

Diagram 22: Installing Guide and Installing Marshal conduct Officers to their stations

Diagram 23: Installing Guide and Installing Marshal escort Guards to their stations