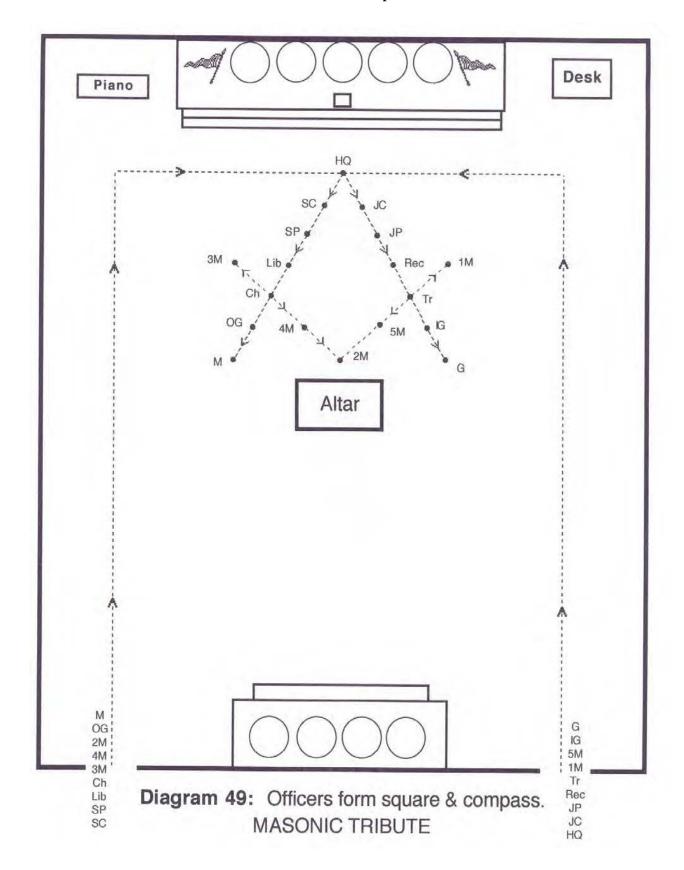

Diagram 47: Officers and members take positions for ceremony.

OBLIGATION CEREMONY

**Diagram 50:** Officers form cross. MASONIC TRIBUTE