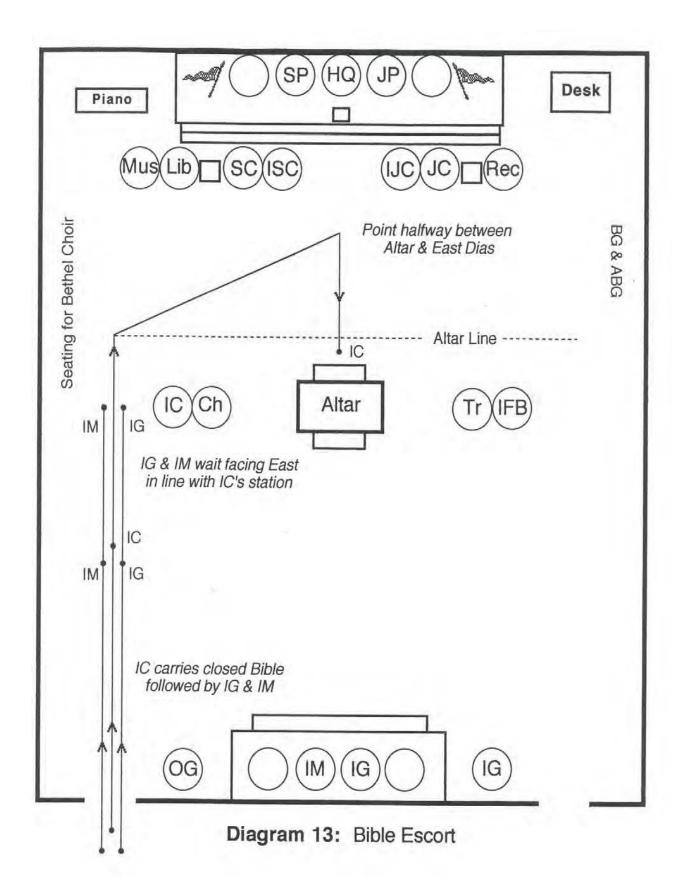

Diagram 11: Installing Guide and Installing Marshal begin escort of the Holy Bible

Diagram 14: Installing Guide and Installing Marshal begin escort of National Emblem

Diagram 17: Installing Guide and Installing Marshal escort Installing Flag Bearer back to station