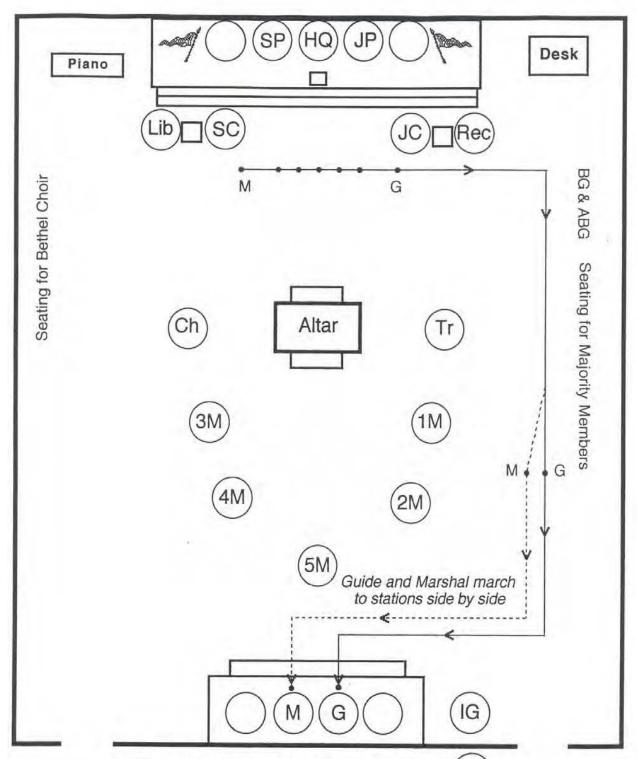

Diagram 44: Guide & Marshal OG escort Daughters east of Altar MAJORITY CEREMONY

Diagram 45: Guide & Marshal OG escort Daughters to east line MAJORITY CEREMONY

Diagram 46: Guide & Marshal escort OG
Daughters to seats reserved for them
MAJORITY CEREMONY