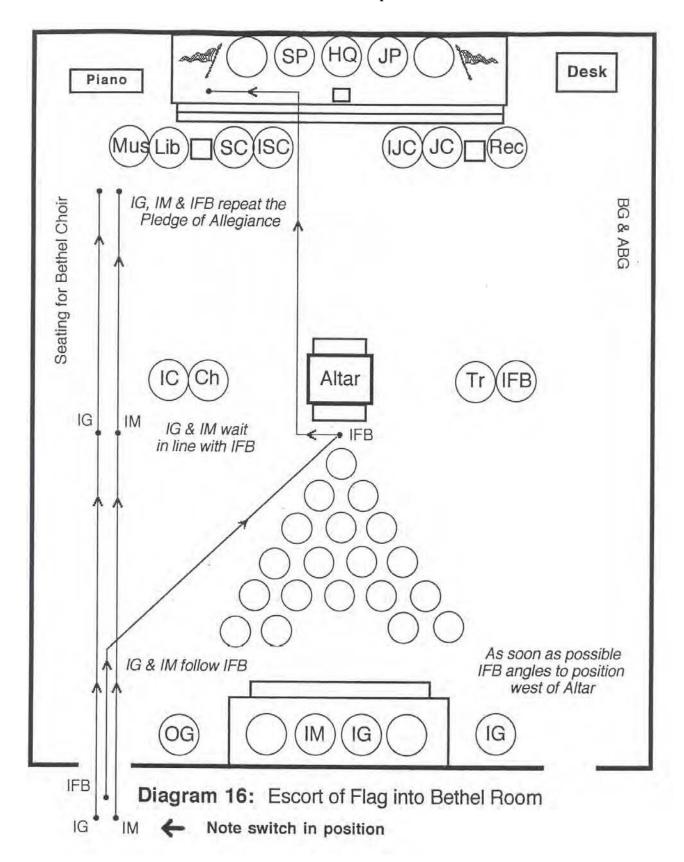

Diagram 11: Installing Guide and Installing Marshal begin escort of the Holy Bible

Diagram 14: Installing Guide and Installing Marshal begin escort of National Emblem

Diagram 17: Installing Guide and Installing Marshal escort Installing Flag Bearer back to station