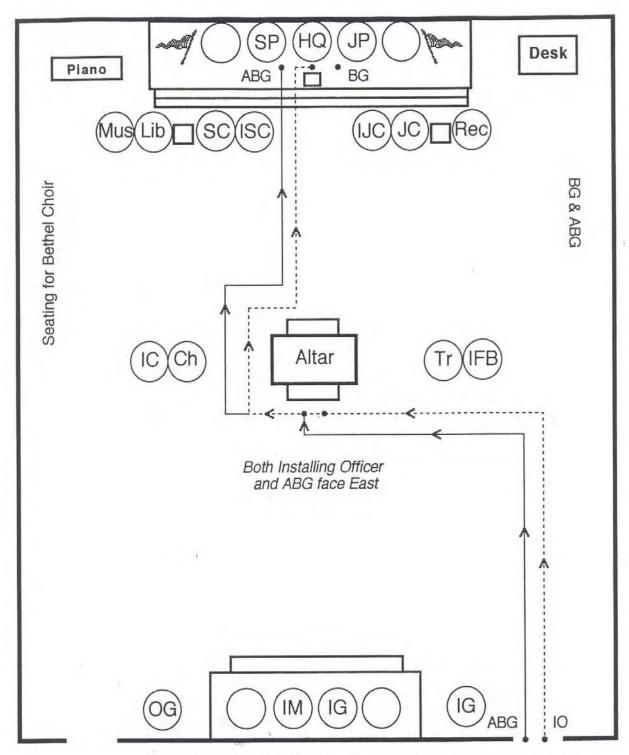

Diagram 4: Installing Custodians escort Master or Mistress of Ceremonies to East

Diagram 5: Associate Bethel Guardian retires

Installing Officer waits at Ante Room Door

Diagram 6: Associate Bethel Guardian escorts and presents Installing Officer right arm