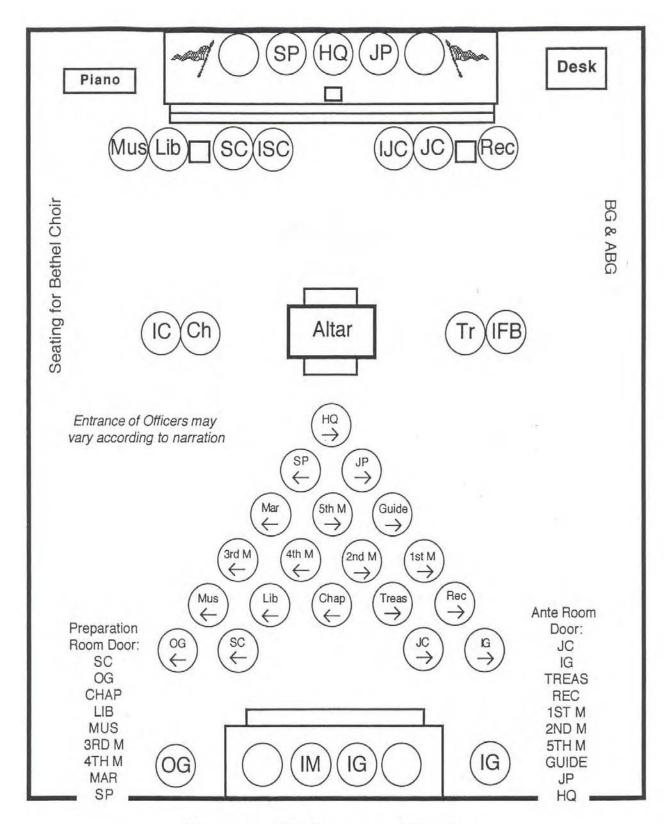

Diagram 35: Suggested Seating Arrangement—Solid Triangle

Diagram 36: Suggested Seating Arrangement—Semicircle with Triangle

Diagram 37: Suggested Seating Arrangement—Semicircle with Cross

Diagram 38: Suggested Seating Arrangement—Double Cross