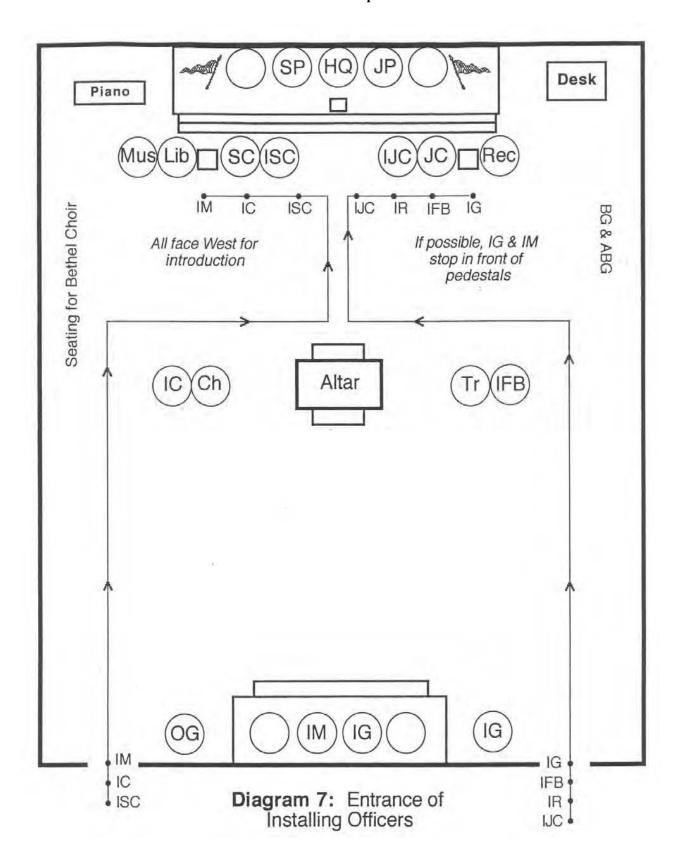

Diagram 8: Installing Officers assume their stations

Diagram 9: Installing Guide & Installing Marshal retire for entrance of Bethel Officers and Bethel Choir

Diagram 10: Installing Guide and Installing Marshal resume stations following entrance of Bethel Officers