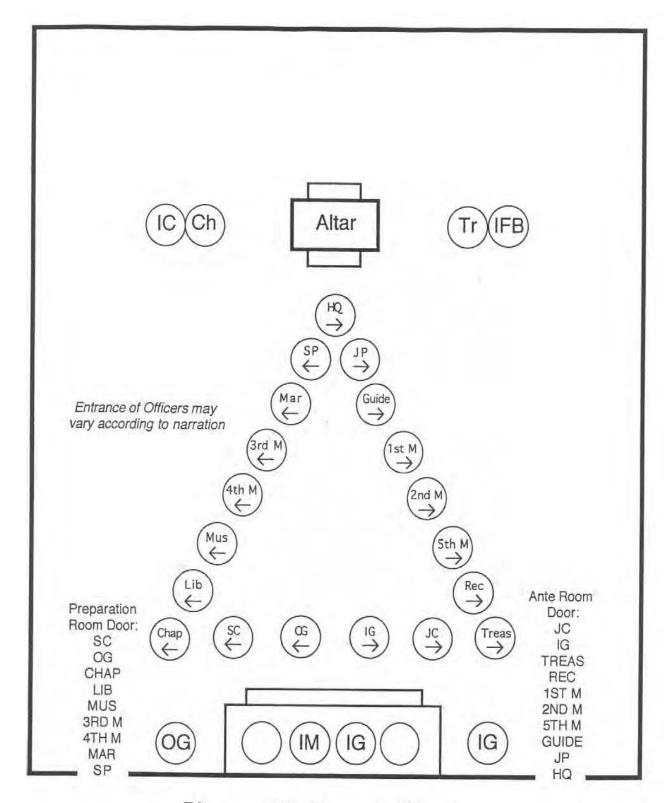

Diagram 39: Suggested Seating Arrangement—Single Cross

Diagram 40: Suggested Seating Arrangement—Square and Compass

Diagram 41: Suggested Seating Arrangement—Hollow Triangle

Diagram 43: Guide & Marshal OG escort Daughters west of Altar MAJORITY CEREMONY