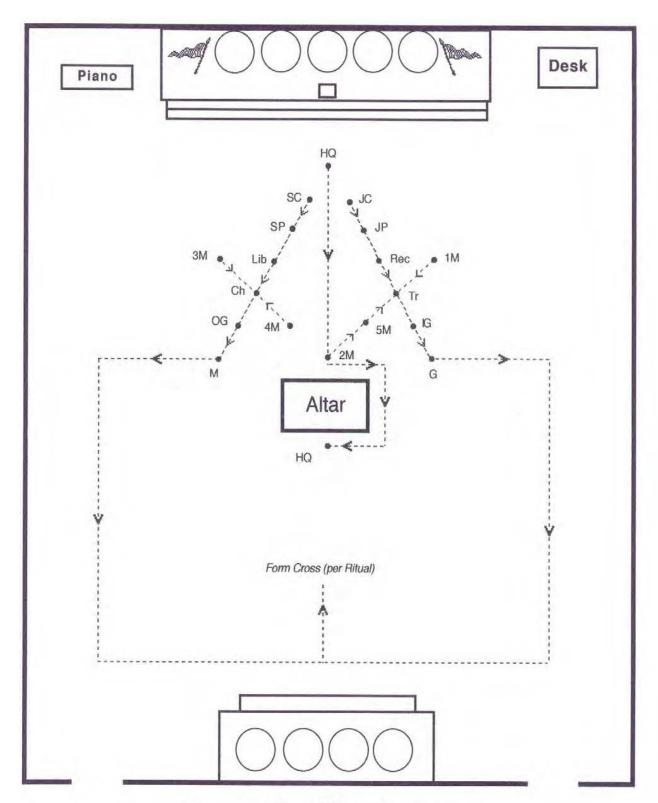

Diagram 47: Officers and members take positions for ceremony.

OBLIGATION CEREMONY

**Diagram 50:** Officers form cross. MASONIC TRIBUTE