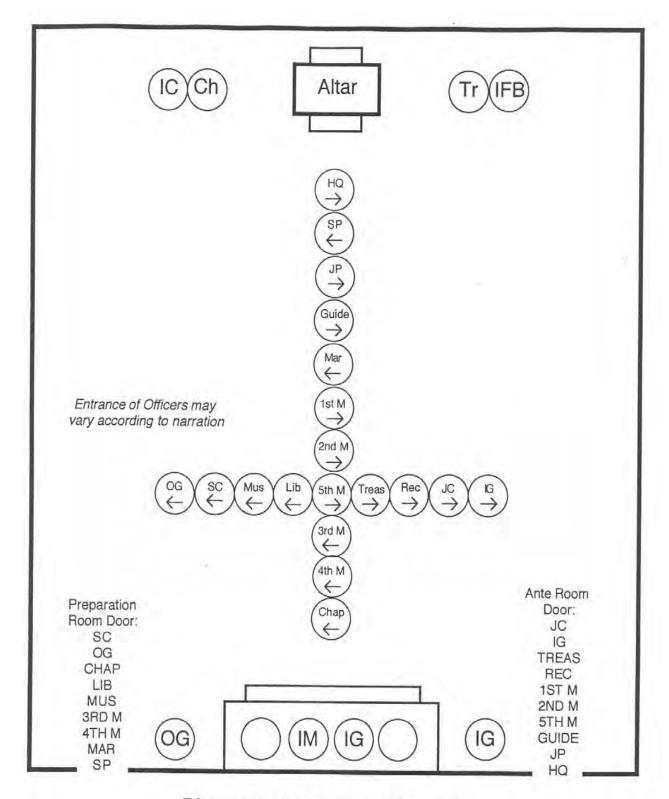

Diagram 35: Suggested Seating Arrangement—Solid Triangle

Diagram 36: Suggested Seating Arrangement—Semicircle with Triangle

Diagram 37: Suggested Seating Arrangement—Semicircle with Cross

Diagram 38: Suggested Seating Arrangement—Double Cross

Diagram 39: Suggested Seating Arrangement—Single Cross

Diagram 40: Suggested Seating Arrangement—Square and Compass

Diagram 41: Suggested Seating Arrangement—Hollow Triangle

Diagram 43: Guide & Marshal OG escort Daughters west of Altar MAJORITY CEREMONY