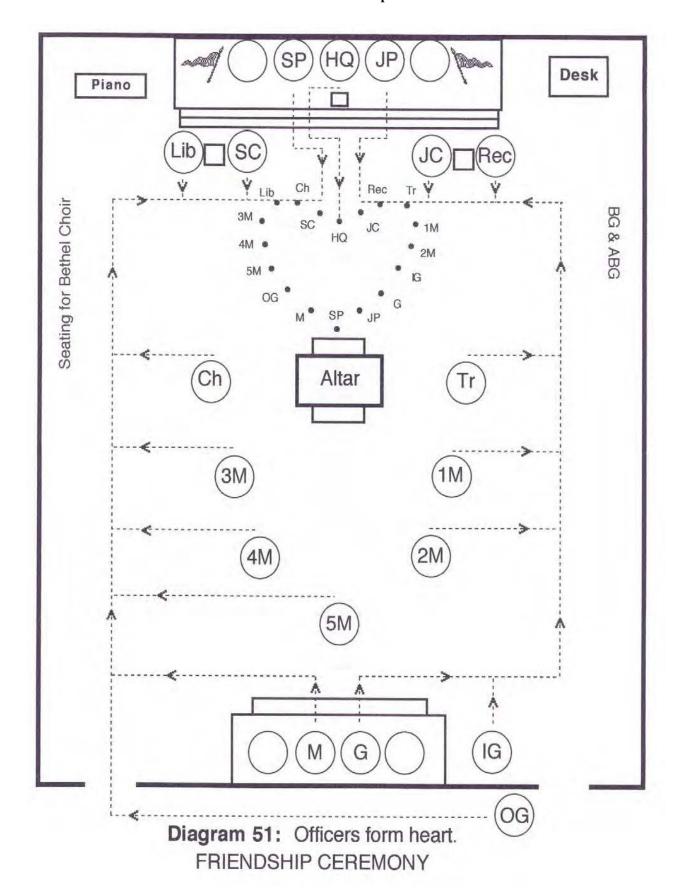

Diagram 47: Officers and members take positions for ceremony.

OBLIGATION CEREMONY

**Diagram 50:** Officers form cross. MASONIC TRIBUTE