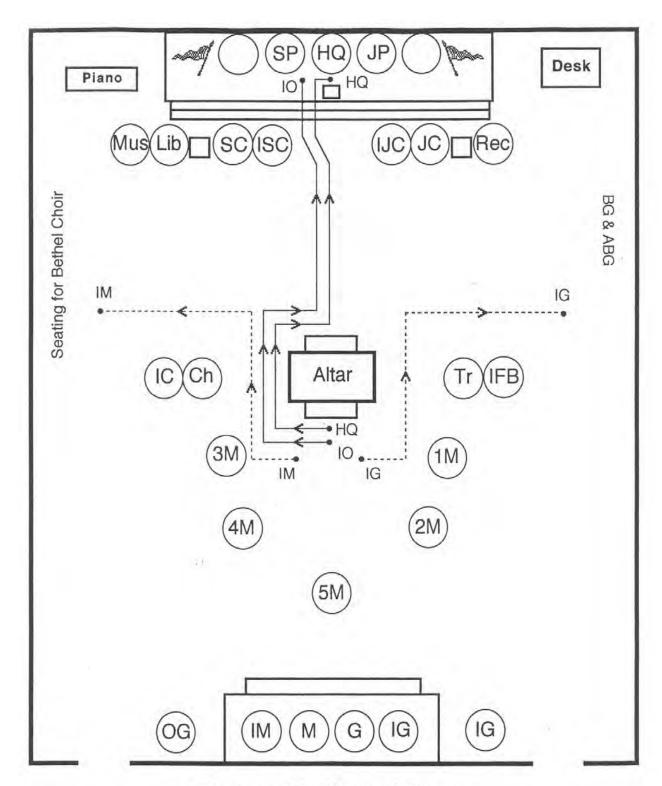

Diagram 4: Installing Custodians escort Master or Mistress of Ceremonies to East

Diagram 5: Associate Bethel Guardian retires

Installing Officer waits at Ante Room Door

Diagram 6: Associate Bethel Guardian escorts and presents Installing Officer right arm

Diagram 8: Installing Officers assume their stations

Diagram 9: Installing Guide & Installing Marshal retire for entrance of Bethel Officers and Bethel Choir

Diagram 10: Installing Guide and Installing Marshal resume stations following entrance of Bethel Officers